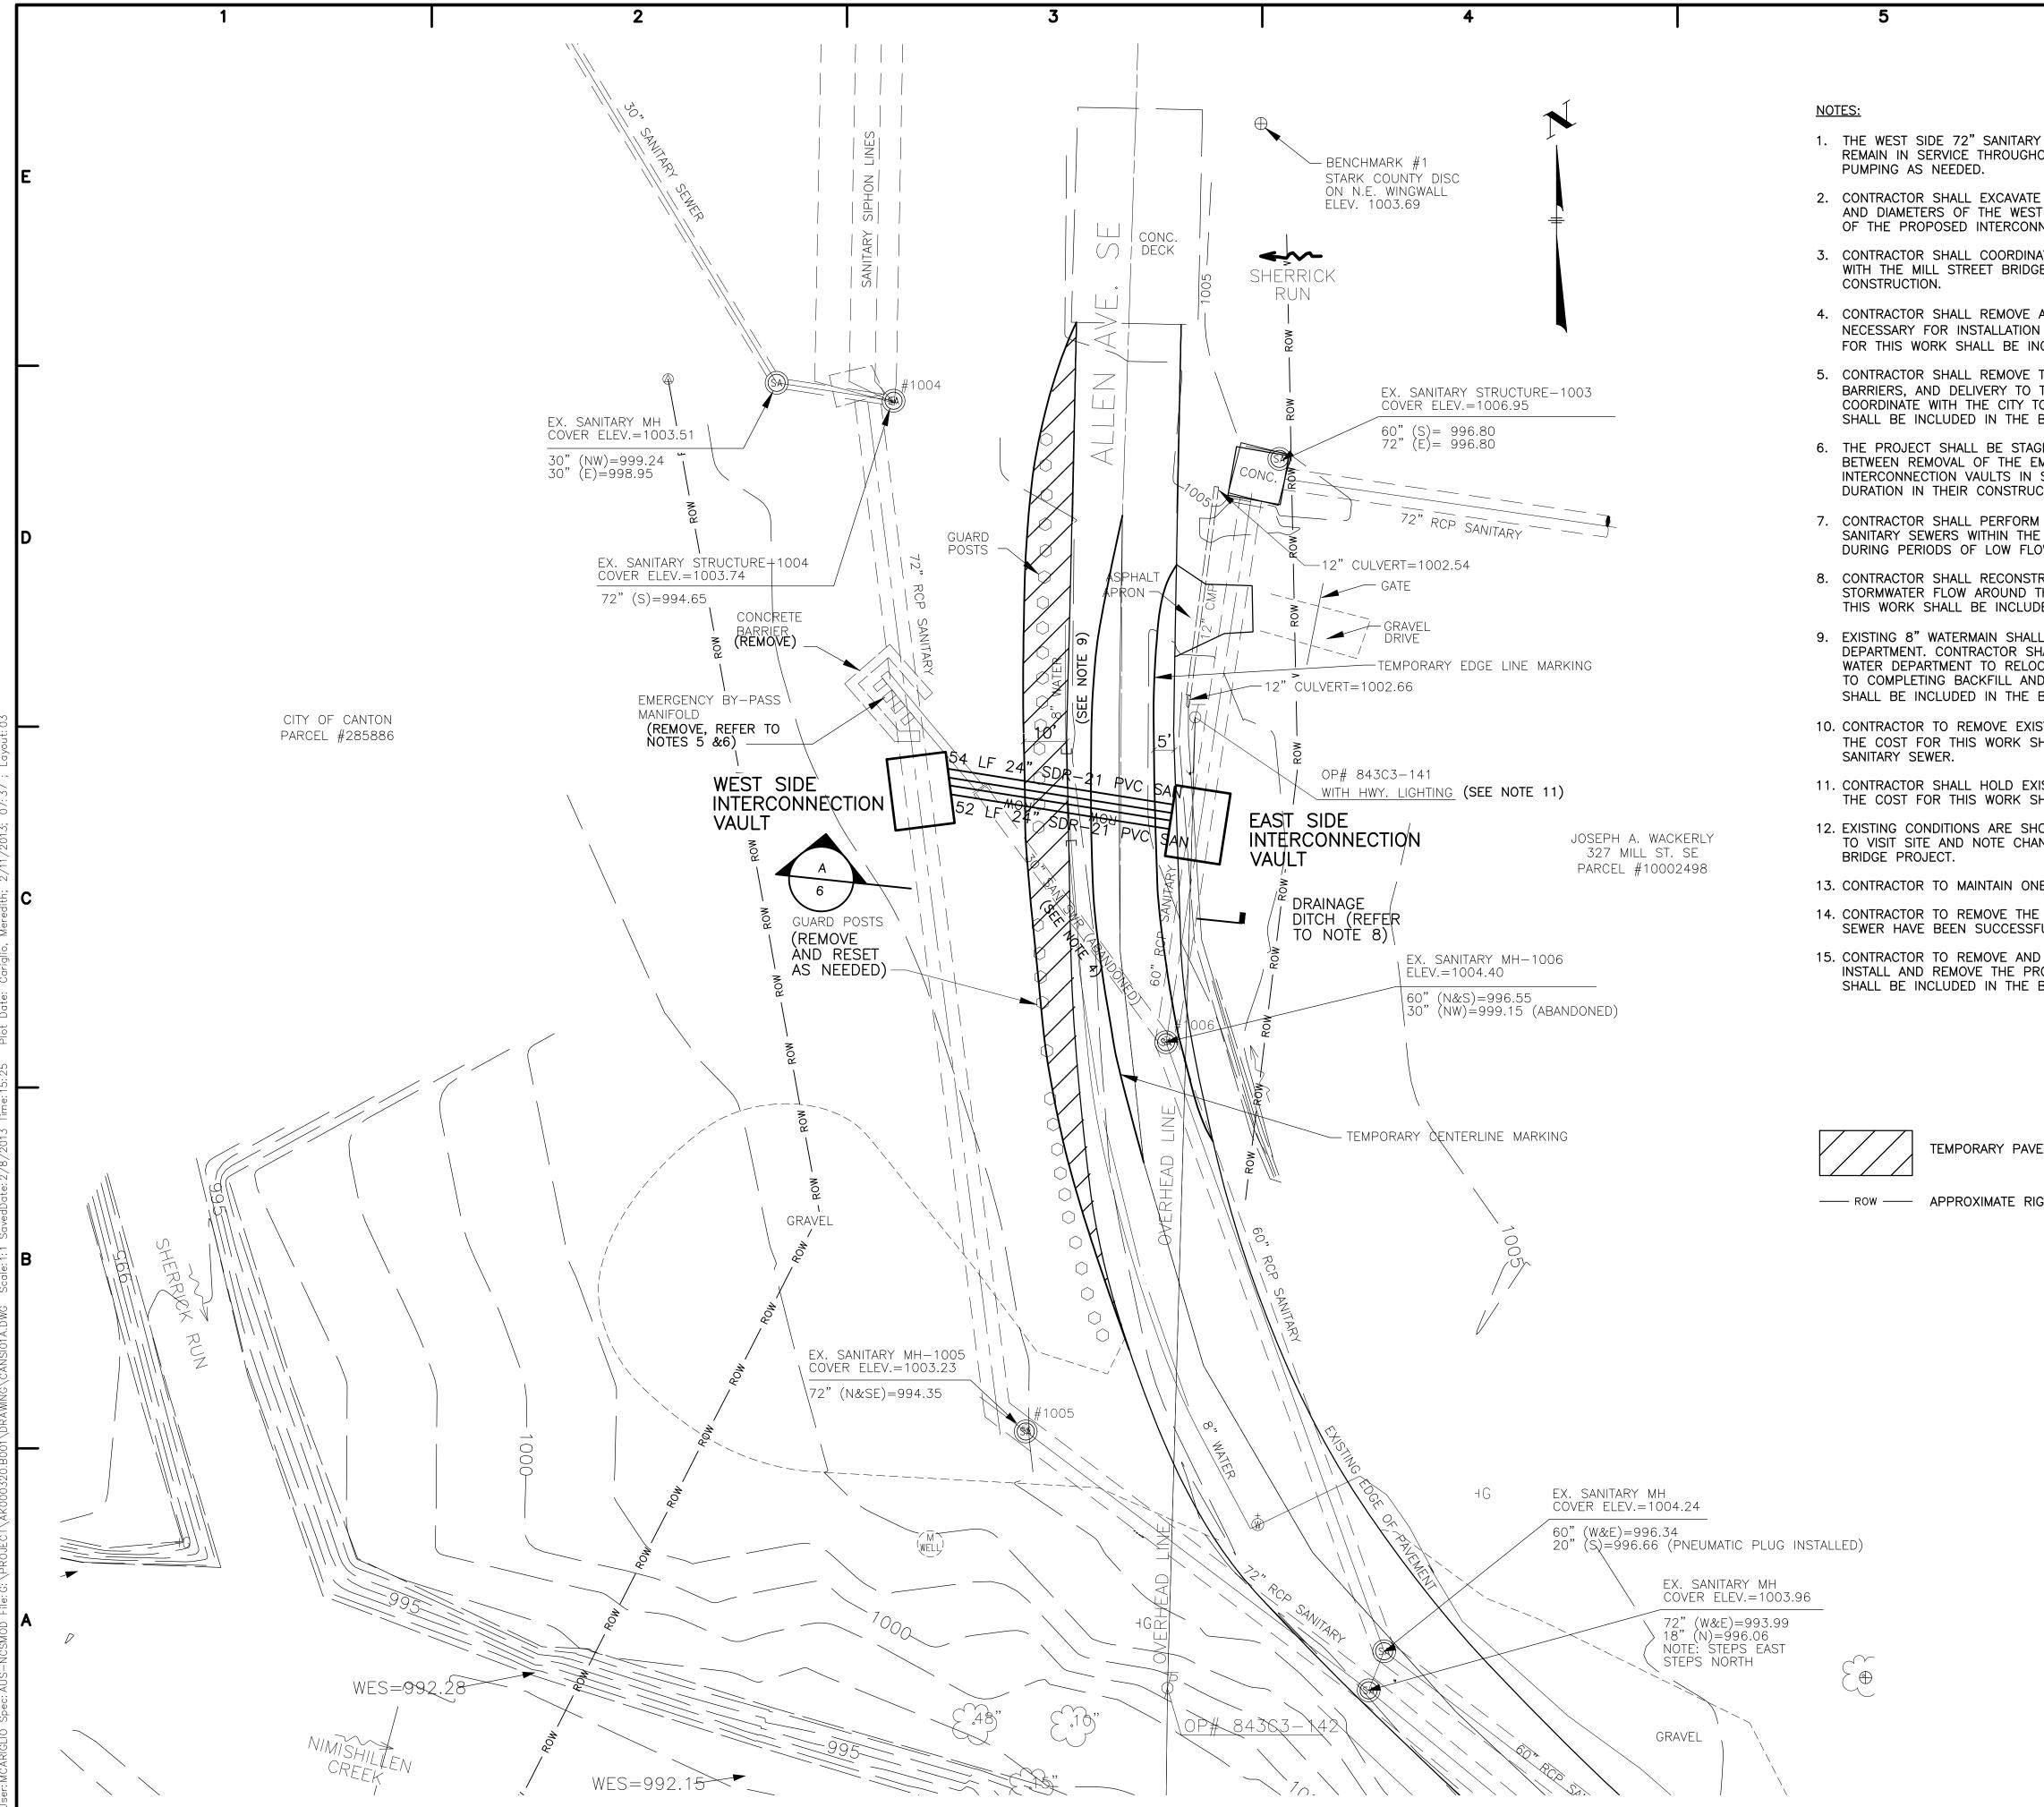

# VERIFICATION OF UNDERGROUND UTILITIES;

THE CONTRACTOR SHALL BE RESPONSIBLE TO VERIFY THE EXISTENCE AS WELL AS THE ACTUAL LOCATION, ALIGNMENT, AND ELEVATIONS OF ALL EXISTING UTILITIES/FACILITIES WITHIN AND/OR ADJACENT TO THE GENERAL LIMITS OF THESE IMPROVEMENTS INCLUDING WATERLINES, SANITARY AND STORM SEWERS, GAS LINES, COMMUNICATION LINES/BANKS. ELECTRIC LINES. ETC. THIS MAY REQUIRE EXPLORATORY EXCAVATIONS TO BE PERFORMED BY THE CONTRACTOR FOR WHICH HE WILL NOT BE REIMBURSED. THE CONTRACTOR SHALL NOT ASSUME THAT EXISTING UTILITIES/CONDUITS WERE INSTALLED AT TYPICAL/STANDARD DEPTHS AT UNIFORM SLOPES/GRADES/DEPTHS BETWEEN ACCESS POINTS (CATCH BASINS, MANHOLES, JUNCTION CHAMBERS, ETC.).

WHERE PLANS PROVIDE FOR A PROPOSED CONDUIT TO BE CONNECTED TO, OR CROSS OVER OR UNDER AN EXISTING SEWER OR UNDERGROUND UTILITY, THE CONTRACTOR SHALL LOCATE THE EXISTING PIPES OR UTILITIES BOTH AS TO LINE AND GRADE BEFORE STARTING TO INSTALL THE PROPOSED CONDUIT.

#### **PROTECTION OF UTILITIES:**

THE CONTRACTOR SHALL TAKE ALL PRECAUTIONS NECESSARY TO PROTECT AND SUPPORT EXISTING UTILITIES ENCOUNTERED DURING THE CONSTRUCTION OF THE PROPOSED IMPROVEMENTS AS APPROVED BY THE OWNERS OF THE UTILITY AND THE CITY ENGINEER.

THE CONTRACTOR SHALL BE RESPONSIBLE TO CLOSELY COORDINATE THEIR WORK WITH ALL UTILITY COMPANIES; ANY POTENTIAL DELAYS WILL NOT BE THE RESPONSIBILITY OF THE CITY.

THE CONTRACTOR SHOULD EXPECT AT A MINIUM ONE SANITARY SEWER LATERAL, ONE ROOF DRAIN, ONE WATER SERVICE AND ONE GAS SERVICE FOR EACH LOT. ANY OF THE ABOVE UTILITIES DAMAGED DUE TO THE CONTRACTOR'S WORK SHALL BE RESTORED TO THE UTILITY OWNER'S SATISFACTION AT THE CONTRACTOR'S EXPENSE, UNLESS OTHERWISE NOTED IN THE PLANS OR SPECIFICATIONS.