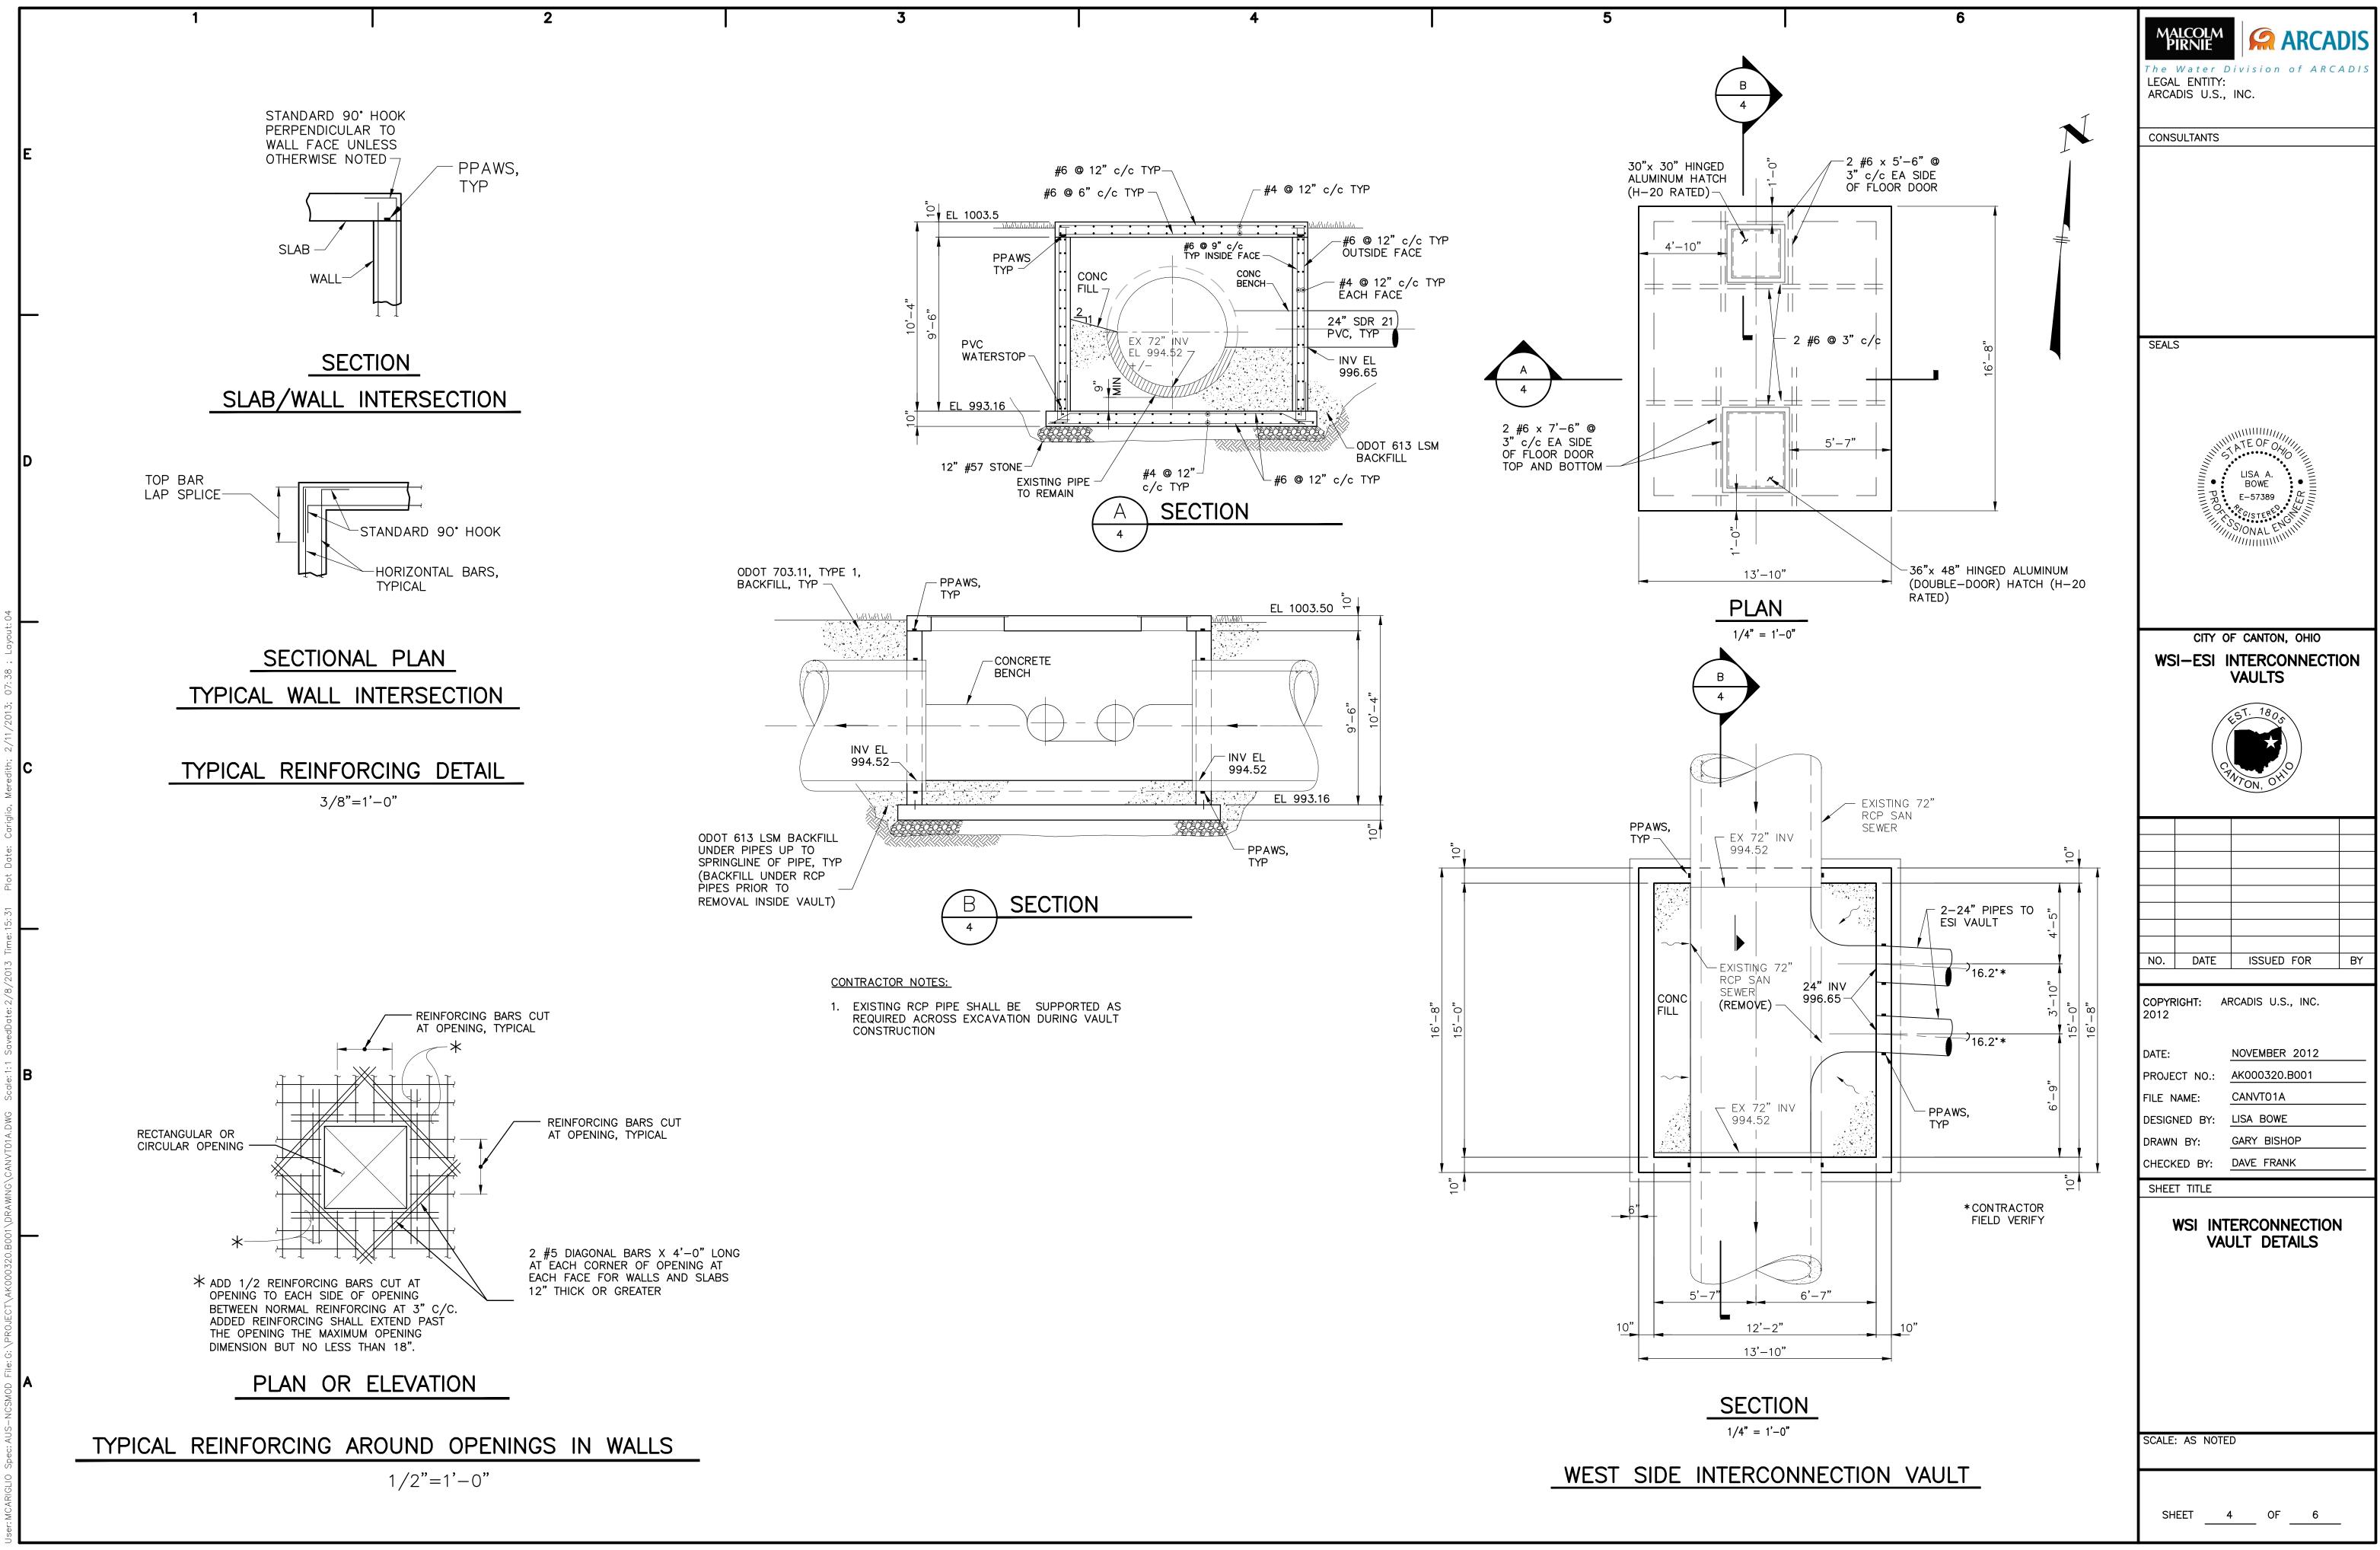

#### OPEN TRENCH CONSTRUCTION:

THE CONTRACTOR SHALL BE RESPONSIBLE FOR ALL EXCAVATION/TRENCHING PRACTICES FOR THE PROPOSED IMPROVEMENT, OR AS FURTHER SHOWN ON THE PLANS AND SPECIFICATIONS.

THE CONTRACTOR SHALL FOLLOW ALL APPLICABLE LOCAL AND STATE SAFETY REGULATIONS, INCLUDING CODE OF FEDERAL REGULATIONS. PART 1926 (SAFETY AND HEALTH REGULATIONS FOR CONSTRUCTION), SUBPART P (EXCAVATIONS), FOR ALL APPLICABLE REQUIREMENTS AND RESPONSIBILITIES.

# TRENCH CLOSING AND TEMPORARY TOPPING:

THE CONTRACTOR SHALL BE RESPONSIBLE TO DETERMINE THE NECESSARY LEVELS OF PROTECTION AND SAFEGUARDING OF ALL OPEN TRENCHES, WHEN WORK IS EITHER COMPLETED AT THE END OF THE DAY OR SUSPENDED FOR ANY OTHER REASON.

FOR TRENCH SURFACE REQUIREMENTS. REFER TO NOTE 4 ON CITY STANDARD DRAWING NO. 19.