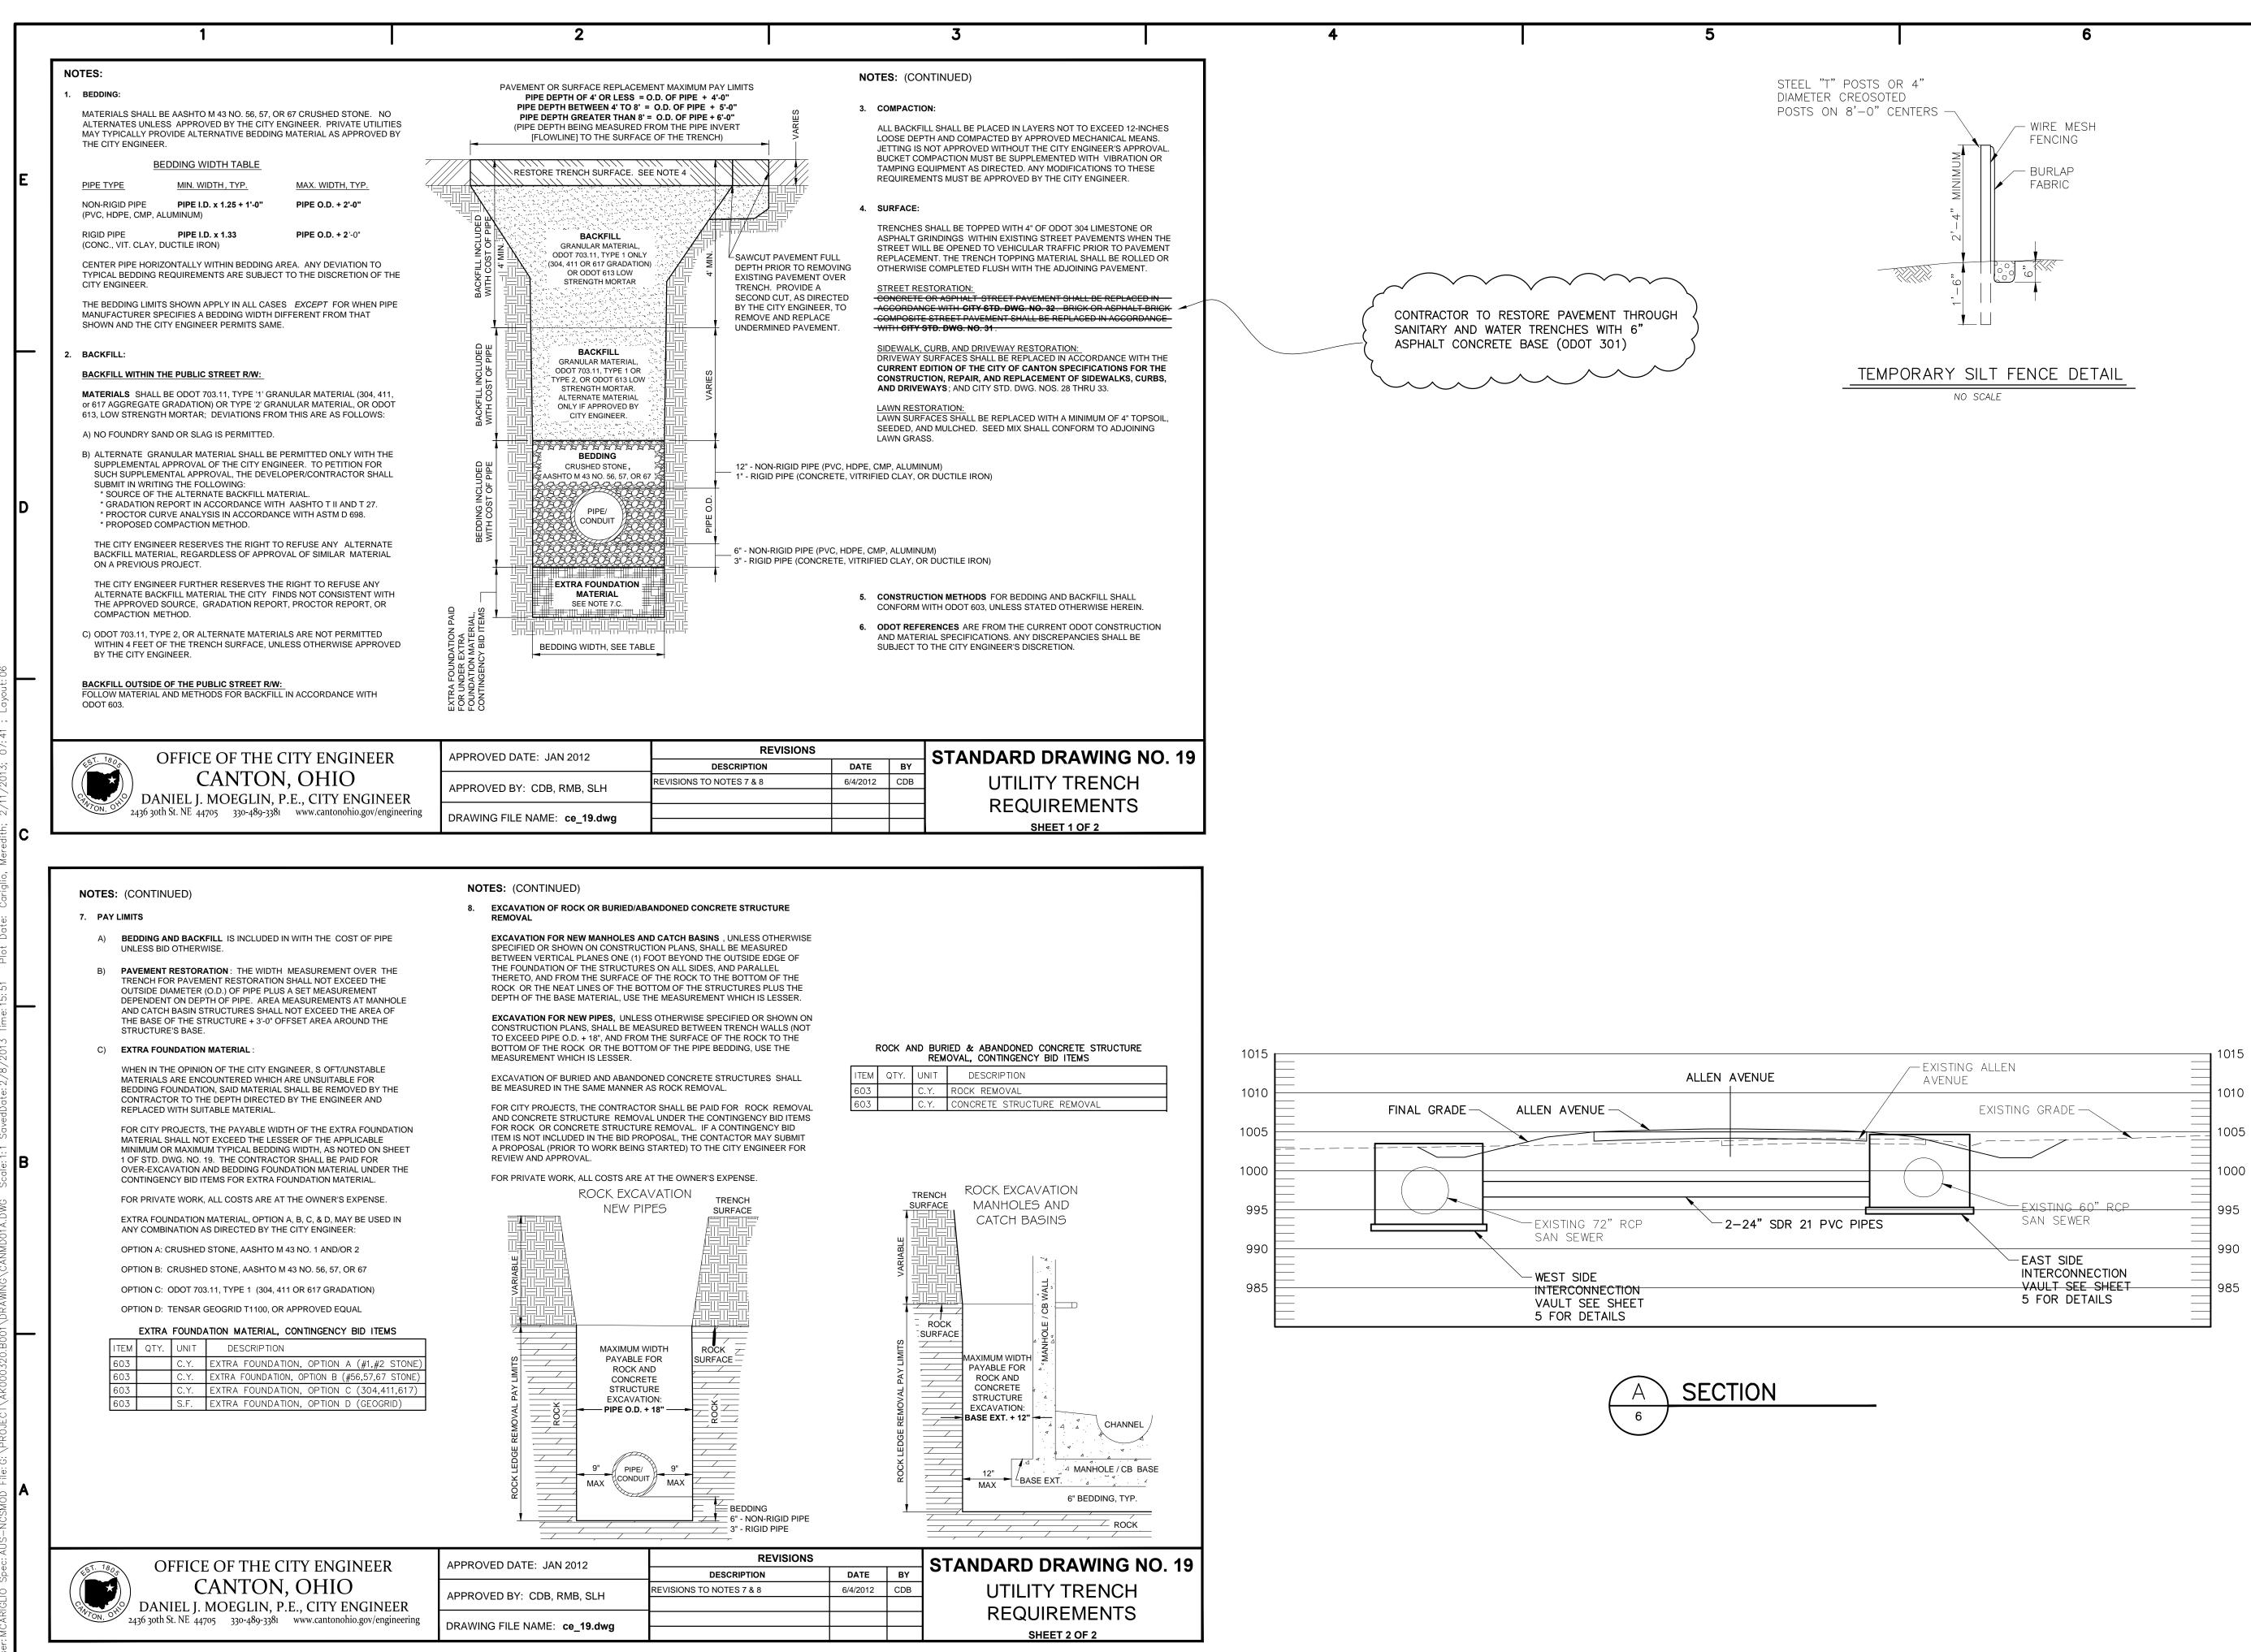

FOR TRENCH SURFACE REQUIREMENTS. REFER TO NOTE 4 ON CITY STANDARD DRAWING NO. 19.

REFER TO CITY STANDARD DRAWING NO. 19 FOR ADDITIONAL DETAILS.