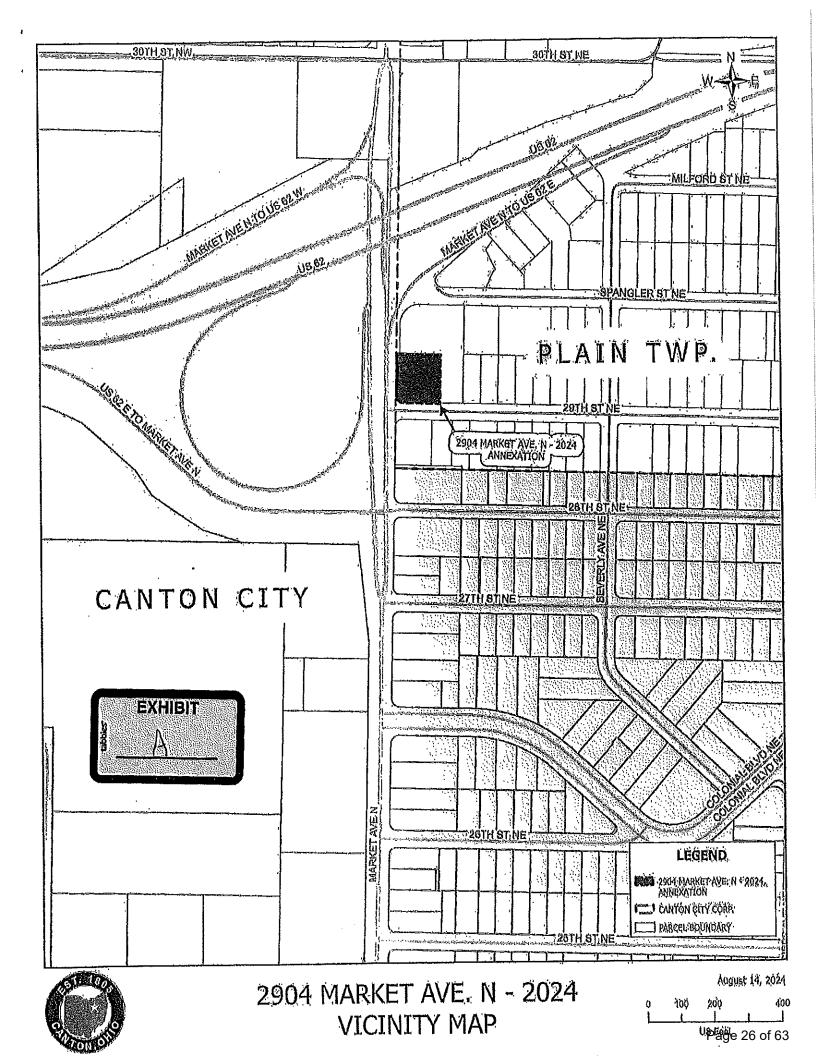

# WILLIAM V. SHERER II, MAYOR

1113/25

To: Canton City Clerk of Council

From: Matthew Bailey, Agent for the Petitioner

Date: January 3, 2025

Subject: The 2904 Market Ave N - 2024 Annexation

Attached is a copy of the Annexation Petition documents that have been filed with the Stark County Commissioners on January 3, 2025 at 12:02 PM. The area to be known as the The 2904 Market Ave N - 2024 Annexation consists of .426 acres in Plain Township, Stark County, Ohio.

ANNEXATION NAME: THE 2904 MARKET AVE N - 2024 ANNEXATION

#### ANNEXATION FILING DATA

DATE: January 3, 2025

- 1. NUMBER OF ACRES IN AREA PROPOSED TO BE ANNEXED: .426 ACRES MORE OR LESS
- 2. TERRITORY IS PRESENTLY IN: <u>PLAIN TOWNSHIP</u>.
- 3. PROPERTY OWNERS WANT TERRITORY TO BECOME PART OF WHAT VILLAGE OR CITY: <u>CITY OF CANTON.</u>
- 4. THE POPULAR NAME OF THE TERRITORY IS: <u>THE 2904 MARKET AVE N 2024</u> <u>ANNEXATION</u>