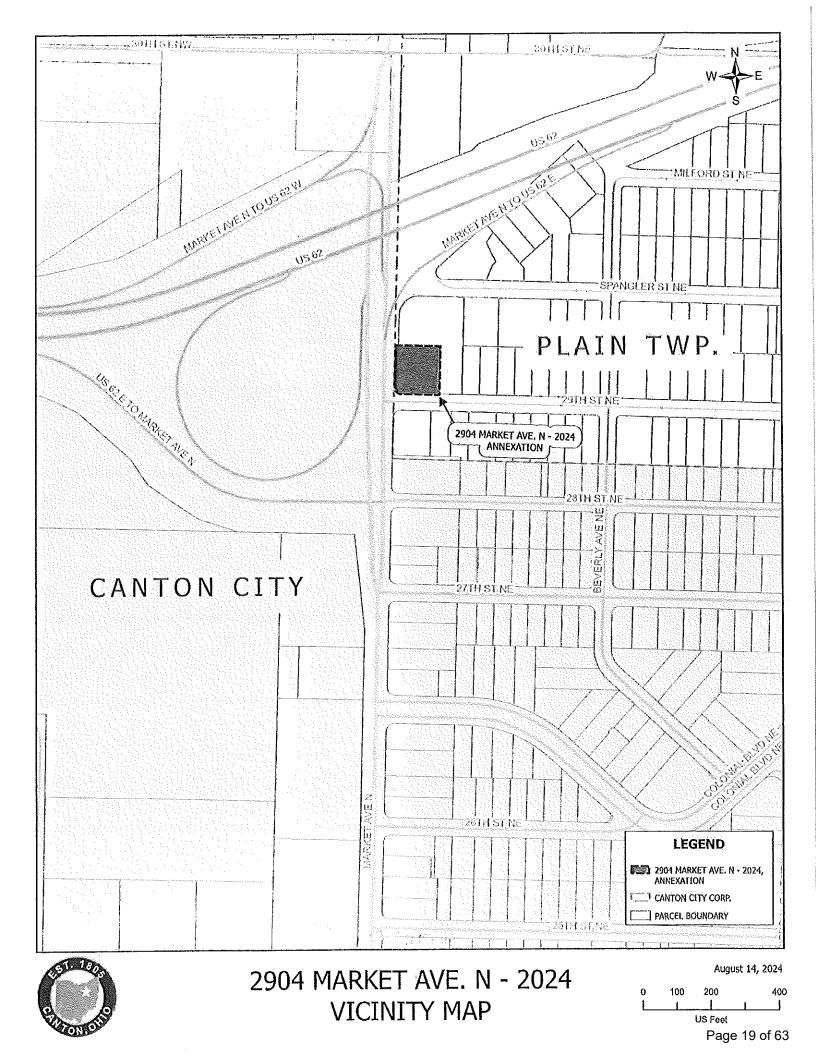

# WILLIAM V. SHERER II, MAYOR

1113/25

To: Canton City Clerk of Council

From: Matthew Bailey, Agent for the Petitioner

Date: January 3, 2025

Subject: The 2904 Market Ave N - 2024 Annexation

Attached is a copy of the Annexation Petition documents that have been filed with the Stark County Commissioners on January 3, 2025 at 12:02 PM. The area to be known as the The 2904 Market Ave N - 2024 Annexation consists of .426 acres in Plain Township, Stark County, Ohio.

ANNEXATION NAME: THE 2904 MARKET AVE N - 2024 ANNEXATION

#### ANNEXATION FILING DATA

DATE: January 3, 2025

- 1. NUMBER OF ACRES IN AREA PROPOSED TO BE ANNEXED: .426 ACRES MORE OR LESS
- 2. TERRITORY IS PRESENTLY IN: <u>PLAIN TOWNSHIP</u>.
- 3. PROPERTY OWNERS WANT TERRITORY TO BECOME PART OF WHAT VILLAGE OR CITY: <u>CITY OF CANTON.</u>
- 4. THE POPULAR NAME OF THE TERRITORY IS: <u>THE 2904 MARKET AVE N 2024</u> <u>ANNEXATION</u>