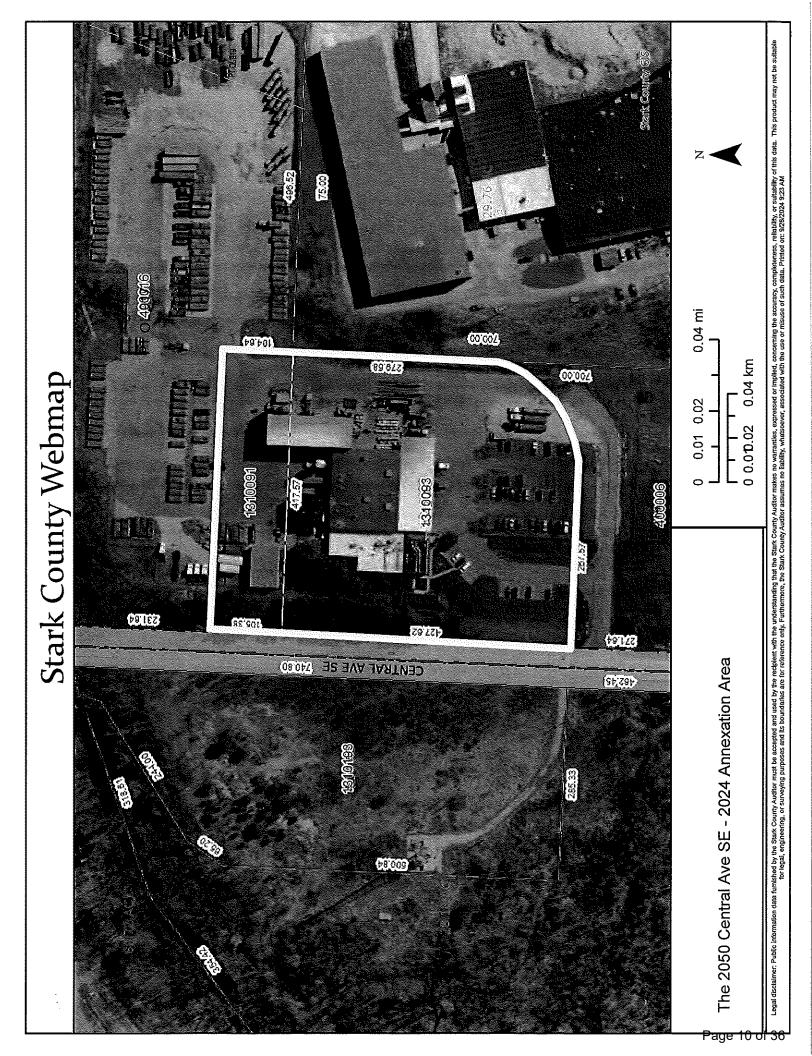

Council Office City of Canton, Ohio 218 Cleveland Ave S.W. P.O. Box 24218 Canton, Ohio 44701-4218 September 26, 2024

To: Phil Schandel, Assistant Law Director

FROM: Frank Morris, Annexation Chairman

SUBJECT: 2050 Central Ave SE - 2024 Annexation

I am respectfully requesting that you initiate legislation for The Statement of Services – 2050 Central Ave SE – 2024 Annexation located in Canton Township.

This will be a Type 2 Expedited Annexation by Petition.

# WILLIAM V. SHERER II, MAYOR

September 26, 2024

Frank Morris Annexation Chairman Canton City Council

Dear Councilman Morris:

I am respectfully requesting of you to initiate an ordinance for the Statement of Services for The 2050 Central Ave SE - 2024 Annexation located in Canton Township.

This will be a Type 2 Expedited Annexation by Petition.

The Petition will be filed with the Board of County Commissioners on or about October 29, 2024.

Please address your correspondence to Assistant Law Director Phil Schandel, as he is our legal counsel for annexation.