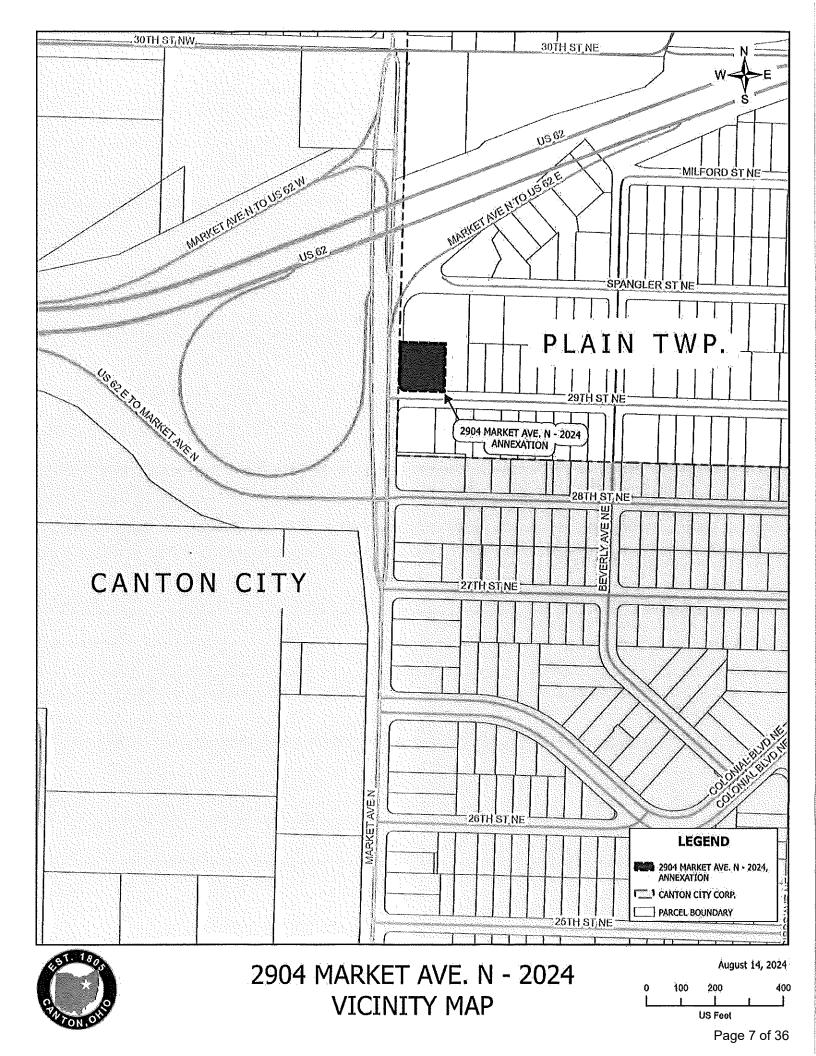

Council Office City of Canton, Ohio 218 Cleveland Ave S.W. P.O. Box 24218 Canton, Ohio 44701-4218 September 26, 2024

To: Phil Schandel, Assistant Law Director

FROM: Frank Morris, Annexation Chairman

SUBJECT: 2904 Market Ave N-2024 Annexation

I am respectfully requesting that you initiate legislation for The Statement of Services - 2904 Market Ave N - 2024 Annexation located in Plain Township.

This will be a Type 2 Expedited Annexation by Petition.

# WILLIAM V. SHERER II, MAYOR

September 26, 2024

Frank Morris Annexation Chairman Canton City Council

Dear Councilman Morris:

I am respectfully requesting of you to initiate an ordinance for the Statement of Services for The 2904 Market Ave N - 2024 Annexation located in Plain Township.

This will be a Type 2 Expedited Annexation by Petition.

The Petition will be filed with the Board of County Commissioners on or about October 29, 2024.

Please address your correspondence to Assistant Law Director Phil Schandel, as he is our legal counsel for annexation.