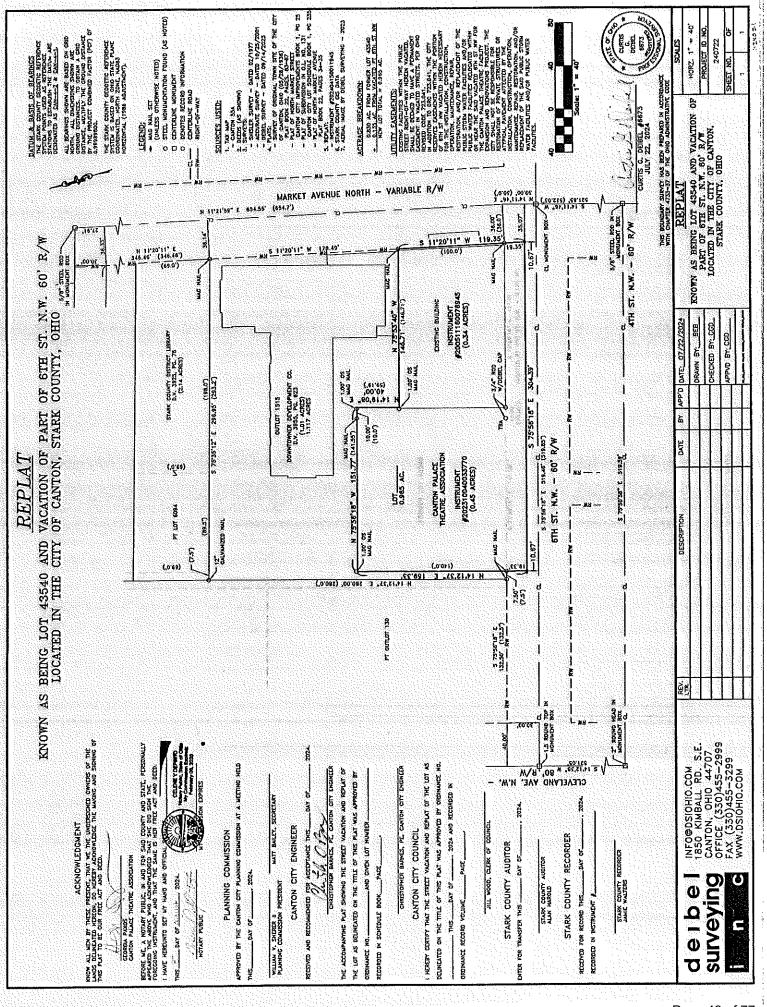

City Council vacate a portion of

6<sup>th</sup> St NW, (Street/Alley Name)

a 60 foot wide street/alley,

briefly described as follows:

a portion of 6<sup>th</sup> St NW from the westerly ROW of Market Ave N west approximately 304.39', being approximately 19.34' wide.

If the street/alley were to be vacated, my land holdings could be consolidated into a more useful configuration for the following purpose: *(Site Plan Attached)* 

The expansion of the Canton Palace Theatre.

I/We plan to:

Expand and improve the Canton Palace Theatre with part of a 24,476 sq. ft. expansion project with this land.

919124

Planning

### PROPERTY OWNERS ABUTTING STREET/ALLEY VACATION OF:

Street/Alley Name: 6<sup>th</sup> St NW

**Owner Name & Mailing Address** Lot # **Property Address** Canton Palace Theatre Association, 601 Market Ave N, 43540 605 Market Ave N Canton, OH, 44702