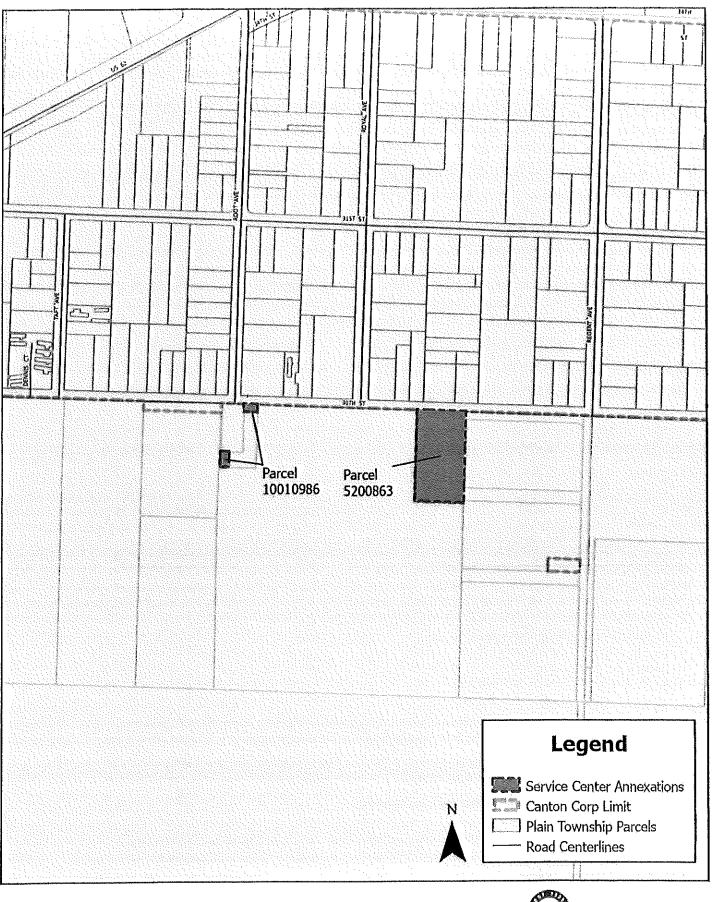

Dear Mr. Troike:

The Canton/Stark County Wastewater Treatment and Collection System Joint Use Agreement dated January 1, 2022 provides in part that any Stark County sanitary sewer line located within any area annexed by the City of Canton be subject to possible conveyance by the County to the City of Canton. As such, the City of Canton is attempting to annex approximately 1.052 acres hereby referred to as the "Canton Service Center –  $30^{\text{th}}$  St NE - 2024 Annexation Area" (see attached map).

### Canton City Service Center -30th St NE - 2024 Annexation Created July 10th, 2024

200 US Feet \$cale: 1:3,576 Office of the City Engineer

Office of the City Engineer Chris Barnes PE, CPESC, CPSWQ, CPMSM 2436 - 30th St. NE, Canton, OH 44705