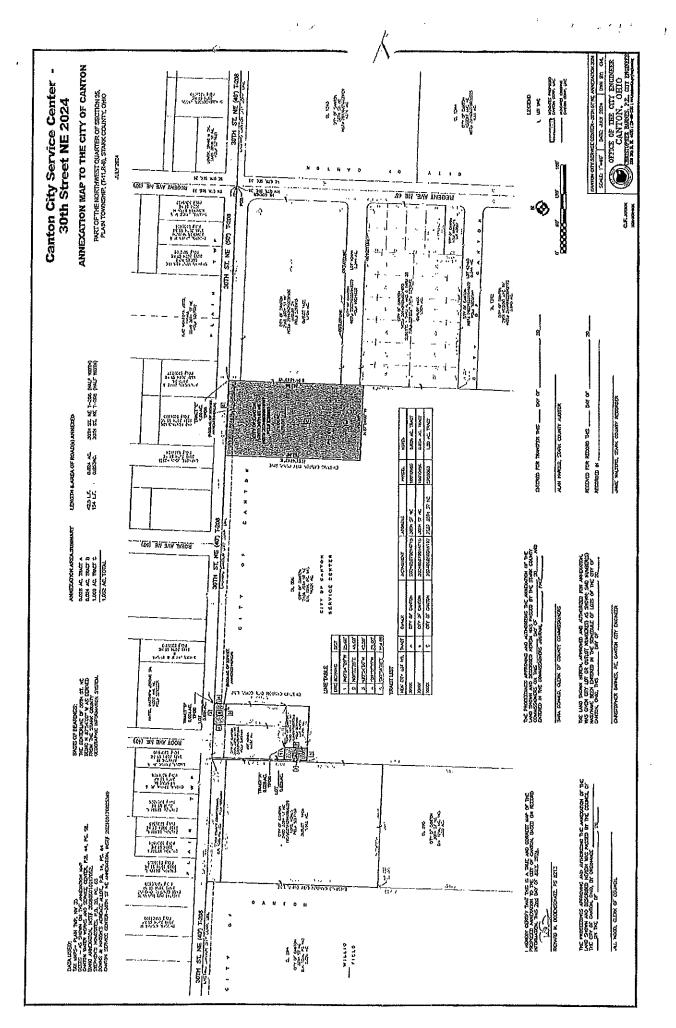

#### Canton Service Center 2024 – 30<sup>th</sup> St. NE Annexation Description of a 1,052 Acre Annexation to the City of Canton

Situated in the Township of Plain, County of Stark and State of Ohio and known as being part of the Northwest Quarter of Section 35, (T-11,R-8), and being all of a 0.028 acre tract of land (Parcel Number 10010986) currently owned by the City of Canton, OH and recorded in Stark County Recorder's Instrument Number 202405070014715; and being all of a 0.024 acre tract of land (Parcel Number 10010986) currently owned by the City of Canton, OH and recorded in Stark County Recorder's Instrument Number 2024005070014715, also being all of a 1.00 acre tract of land (Parcel 5200863) currently owned by the City of Canton, OH and recorded in Stark County Recorder's Instrument Number 202406050018197; and also being a portion of 30<sup>th</sup> St. NE, and more fully bounded and described as follows, to-wit;

The annexation boundary herein described consists of three non-contiguous tracts of land:

Tract "A" 0.028 Acres

Beginning for the same at the northeast corner of the northwest quarter of section 35; thence N 87°54'00" W along the north line of said quarter section a distance of 1059.94 feet to a point, thence S 01°32'35" W a distance of 150.00 feet to a point, thence N 87°54'00" W parallel to the north quarter section line a distance of 85.00 feet to the True Place of Beginning of the tract herein described;

The above described annexation contains 1.00 acres of land, more or less, of which 0.053 acre is public road right-of-way.

The above described annexation, being three noncontiguous tracts of land, contains 1.052 acres of land, more or less, of which 0.077 acres is public road right-of-way, as compiled from record information under the supervision of Richard M. Bodenschatz, PS 8213 of the Canton City Engineer's Office, Canton, Ohio, in June 17, 2024.

Dear Mr. Troike:

The Canton/Stark County Wastewater Treatment and Collection System Joint Use Agreement dated January 1, 2022 provides in part that any Stark County sanitary sewer line located within any area annexed by the City of Canton be subject to possible conveyance by the County to the City of Canton. As such, the City of Canton is attempting to annex approximately 1.052 acres hereby referred to as the "Canton Service Center –  $30^{\text{th}}$  St NE - 2024 Annexation Area" (see attached map).