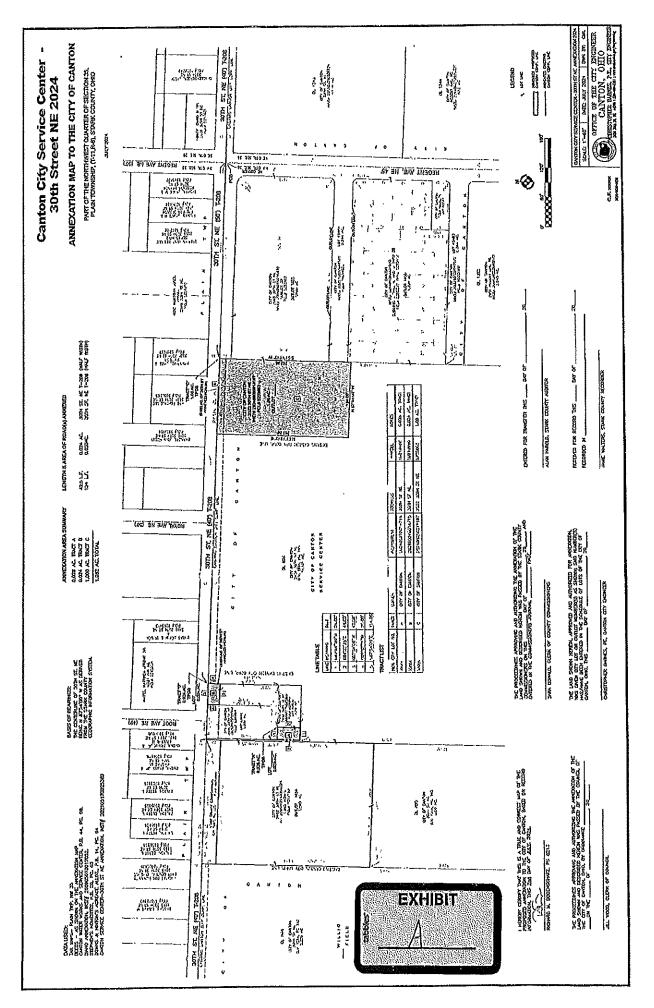

#### ADJOURNMENT: 8:11 PM

THE NEXT REGULAR COUNCIL MEETING: MONDAY, SEPTEMBER 16, 2024 @ 7:00 PM

Attached is a copy of the Annexation Petition documents that have been filed with the Stark County Commissioners on August 30, 2024 at 9:19 AM. The area to be known as the The Canton Service Center  $-30^{\text{th}}$  St NE - 2024 Annexation consists of 1.052 acres in Plain Township, Stark County, Ohio.

#### Canton Service Center 2024 – 30<sup>th</sup> St. NE Annexation Description of a 1.052 Acre Annexation to the City of Canton

Situated in the Township of Plain, County of Stark and State of Ohio and known as being part of the Northwest Quarter of Section 35, (T-11,R-8), and being all of a 0.028 acre tract of land (Parcel Number 10010986) currently owned by the City of Canton, OH and recorded in Stark County Recorder's Instrument Number 202405070014715; and being all of a 0.024 acre tract of land (Parcel Number 10010986) currently owned by the City of Canton, OH and recorded in Stark County Recorder's Instrument Number 2024005070014715, also being all of a 1.00 acre tract of land (Parcel 5200863) currently owned by the City of Canton, OH and recorded in Stark County Recorder's Instrument Number 202406050018197; and also being a portion of 30<sup>th</sup> St. NE, and more fully bounded and described as follows, to-wit;

The annexation boundary herein described consists of three non-contiguous tracts of land:

Tract "A" 0.028 Acres

Beginning for the same at the northeast corner of the northwest quarter of section 35; thence N 87°54'00" W along the north line of said quarter section a distance of 1059.94 feet to a point, thence S 01°32'35" W a distance of 150.00 feet to a point, thence N 87°54'00" W parallel to the north quarter section line a distance of 85.00 feet to the True Place of Beginning of the tract herein described;

The above described annexation contains 1.00 acres of land, more or less, of which 0.053 acre is public road right-of-way.

The above described annexation, being three noncontiguous tracts of land, contains 1.052 acres of land, more or less, of which 0.077 acres is public road right-of-way, as compiled from record information under the supervision of Richard M. Bodenschatz, PS 8213 of the Canton City Engineer's Office, Canton, Ohio, in June 17, 2024.