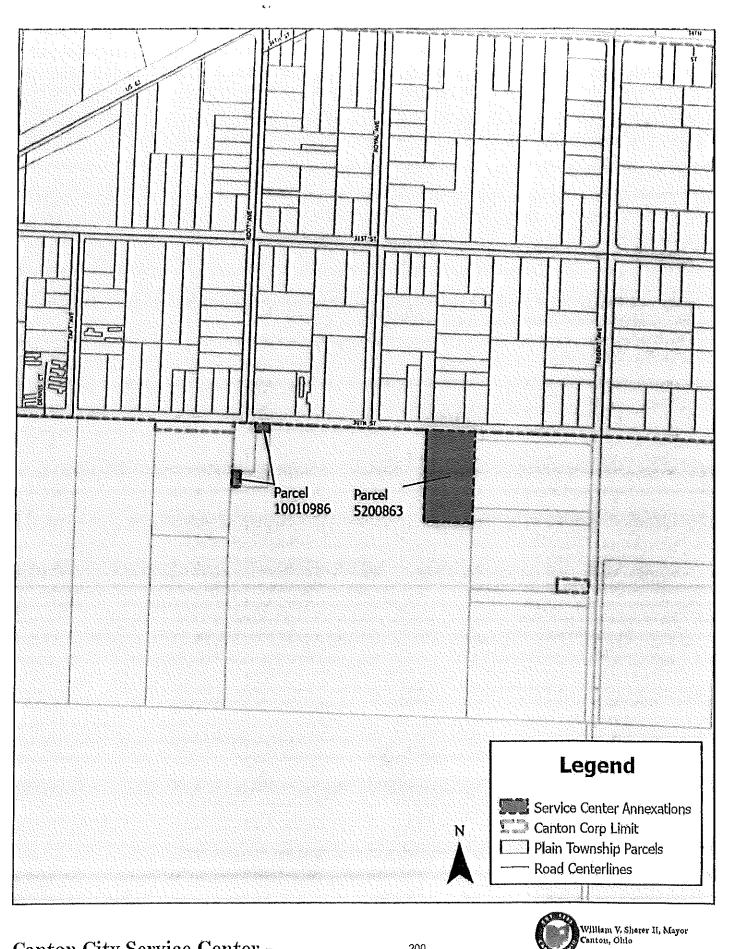

#### ADJOURNMENT: 8:11 PM

THE NEXT REGULAR COUNCIL MEETING: MONDAY, SEPTEMBER 16, 2024 @ 7:00 PM

Attached is a copy of the Annexation Petition documents that have been filed with the Stark County Commissioners on August 30, 2024 at 9:19 AM. The area to be known as the The Canton Service Center  $-30^{\text{th}}$  St NE - 2024 Annexation consists of 1.052 acres in Plain Township, Stark County, Ohio.

#### Canton Service Center 2024 – 30<sup>th</sup> St. NE Annexation Description of a 1.052 Acre Annexation to the City of Canton

Situated in the Township of Plain, County of Stark and State of Ohio and known as being part of the Northwest Quarter of Section 35, (T-11,R-8), and being all of a 0.028 acre tract of land (Parcel Number 10010986) currently owned by the City of Canton, OH and recorded in Stark County Recorder's Instrument Number 202405070014715; and being all of a 0.024 acre tract of land (Parcel Number 10010986) currently owned by the City of Canton, OH and recorded in Stark County Recorder's Instrument Number 2024005070014715, also being all of a 1.00 acre tract of land (Parcel 5200863) currently owned by the City of Canton, OH and recorded in Stark County Recorder's Instrument Number 202406050018197; and also being a portion of 30<sup>th</sup> St. NE, and more fully bounded and described as follows, to-wit;

The annexation boundary herein described consists of three non-contiguous tracts of land:

Tract "A" 0.028 Acres

Beginning for the same at the northeast corner of the northwest quarter of section 35; thence N 87°54'00" W along the north line of said quarter section a distance of 1059.94 feet to a point, thence S 01°32'35" W a distance of 150.00 feet to a point, thence N 87°54'00" W parallel to the north quarter section line a distance of 85.00 feet to the True Place of Beginning of the tract herein described;

#### Canton City Service Center -30th St NE - 2024 Annexation Created July 10th, 2024

Office of the City Engineer Chris Barnes PE, CPESC, CPSWQ, CPMSM 2436 - 30th St. HE, Canton, OH 44705

| С      | DATE<br>08/22/2024   | INVOICE NO.<br>82224 | Warrant No.       730939         Description       Net Amount         Canton Service Center 30th St Annexation       100.00         705 professional services - all other-canton service center 30th st annexation       1 NA |                  |
|--------|----------------------|----------------------|-------------------------------------------------------------------------------------------------------------------------------------------------------------------------------------------------------------------------------|------------------|
|        |                      |                      | G/L Account: 1001.201015.705.08 - professional services other professional services 100.00                                                                                                                                    |                  |
|        |                      |                      |                                                                                                                                                                                                                               |                  |
|        |                      |                      |                                                                                                                                                                                                                               |                  |
| 0      |                      |                      |                                                                                                                                                                                                                               | FOLO             |
| •••    |                      |                      | . Total: \$100.00                                                                                                                                                                                                             | -<br>            |
| 9<br>9 |                      |                      |                                                                                                                                                                                                                               |                  |
| )<br>  |                      |                      |                                                                                                                                                                                                                               | FOLD             |
|        | Hun<br>To th<br>d Ce | itington             | The City of Canton, Ohio<br>Richard A. Mallonn, II<br>Auditor<br>Date<br>8/29/2024<br>=                                                                                                                                       | šęchoù           |
|        | :<br>:<br>/          | e Hundred and C      | RK COUNTY COMMISSIONERS<br>PLAZA SUITE 240<br>4702<br>WMMMAA<br>00/100 Dollars                                                                                                                                                | ·<br>·<br>·<br>· |