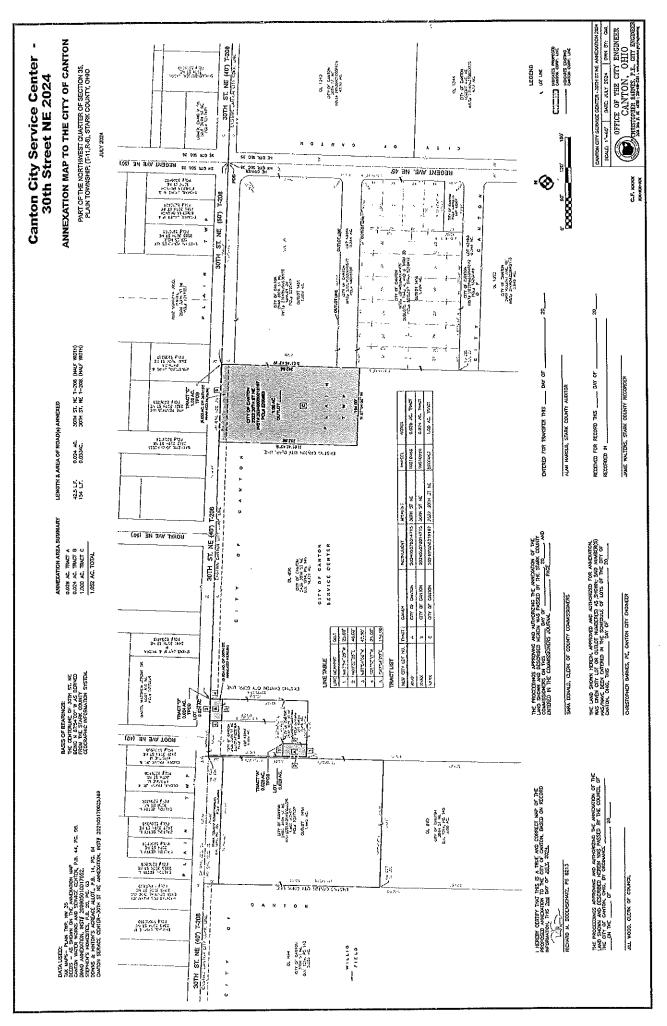

#### ADJOURNMENT: 8:11 PM

THE NEXT REGULAR COUNCIL MEETING: MONDAY, SEPTEMBER 16, 2024 @ 7:00 PM

Attached is a copy of the Annexation Petition documents that have been filed with the Stark County Commissioners on August 30, 2024 at 9:19 AM. The area to be known as the The Canton Service Center  $-30^{\text{th}}$  St NE - 2024 Annexation consists of 1.052 acres in Plain Township, Stark County, Ohio.

#### ANNEXATION FILING DATA

DATE: AUGUST 27, 2024

- 1. NUMBER OF ACRES IN AREA PROPOSED TO BE ANNEXED: <u>1.052 ACRES MORE OR</u> <u>LESS.</u>
- 2. TERRITORY IS PRESENTLY IN PLAIN TOWNSHIP.
- 3. PROPERTY OWNERS WANT TERRITORY TO BECOME PART OF WHAT VILLAGE OR CITY: <u>CITY OF CANTON.</u>
  - 4. THE POPULAR NAME OF THE TERRITORY IS:

#### Canton Service Center 2024 – 30<sup>th</sup> St. NE Annexation Description of a 1.052 Acre Annexation to the City of Canton

Situated in the Township of Plain, County of Stark and State of Ohio and known as being part of the Northwest Quarter of Section 35, (T-11,R-8), and being all of a 0.028 acre tract of land (Parcel Number 10010986) currently owned by the City of Canton, OH and recorded in Stark County Recorder's Instrument Number 202405070014715; and being all of a 0.024 acre tract of land (Parcel Number 10010986) currently owned by the City of Canton, OH and recorded in Stark County Recorder's Instrument Number 2024005070014715, also being all of a 1.00 acre tract of land (Parcel 5200863) currently owned by the City of Canton, OH and recorded in Stark County Recorder's Instrument Number 202406050018197; and also being a portion of 30<sup>th</sup> St. NE, and more fully bounded and described as follows, to-wit;

The annexation boundary herein described consists of three non-contiguous tracts of land:

Tract "A" 0.028 Acres

Beginning for the same at the northeast corner of the northwest quarter of section 35; thence N 87°54'00" W along the north line of said quarter section a distance of 1059.94 feet to a point, thence S 01°32'35" W a distance of 150.00 feet to a point, thence N 87°54'00" W parallel to the north quarter section line a distance of 85.00 feet to the True Place of Beginning of the tract herein described;

The above described annexation contains 1.00 acres of land, more or less, of which 0.053 acre is public road right-of-way.

The above described annexation, being three noncontiguous tracts of land, contains 1.052 acres of land, more or less, of which 0.077 acres is public road right-of-way, as compiled from record information under the supervision of Richard M. Bodenschatz, PS 8213 of the Canton City Engineer's Office, Canton, Ohio, in June 17, 2024.