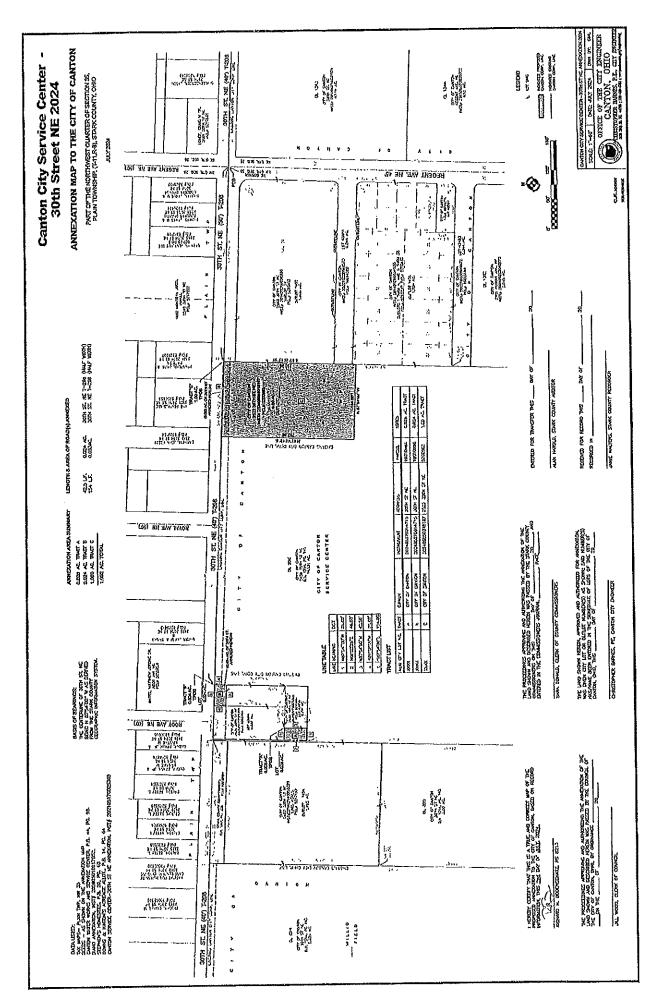

#### ADJOURNMENT: 8:11 PM

THE NEXT REGULAR COUNCIL MEETING: MONDAY, SEPTEMBER 16, 2024 @ 7:00 PM

Attached is a copy of the Annexation Petition documents that have been filed with the Stark County Commissioners on August 30, 2024 at 9:19 AM. The area to be known as the The Canton Service Center  $-30^{\text{th}}$  St NE - 2024 Annexation consists of 1.052 acres in Plain Township, Stark County, Ohio.

#### Canton Service Center 2024 – 30<sup>th</sup> St. NE Annexation Description of a 1.052 Acre Annexation to the City of Canton

Situated in the Township of Plain, County of Stark and State of Ohio and known as being part of the Northwest Quarter of Section 35, (T-11,R-8), and being all of a 0.028 acre tract of land (Parcel Number 10010986) currently owned by the City of Canton, OH and recorded in Stark County Recorder's Instrument Number 202405070014715; and being all of a 0.024 acre tract of land (Parcel Number 10010986) currently owned by the City of Canton, OH and recorded in Stark County Recorder's Instrument Number 2024005070014715, also being all of a 1.00 acre tract of land (Parcel 5200863) currently owned by the City of Canton, OH and recorded in Stark County Recorder's Instrument Number 202406050018197; and also being a portion of 30<sup>th</sup> St. NE, and more fully bounded and described as follows, to-wit;

The annexation boundary herein described consists of three non-contiguous tracts of land:

Tract "A" 0.028 Acres

Beginning for the same at the northeast corner of the northwest quarter of section 35; thence N 87°54'00" W along the north line of said quarter section a distance of 1059.94 feet to a point, thence S 01°32'35" W a distance of 150.00 feet to a point, thence N 87°54'00" W parallel to the north quarter section line a distance of 85.00 feet to the True Place of Beginning of the tract herein described;

The above described annexation contains 1.00 acres of land, more or less, of which 0.053 acre is public road right-of-way.

The above described annexation, being three noncontiguous tracts of land, contains 1.052 acres of land, more or less, of which 0.077 acres is public road right-of-way, as compiled from record information under the supervision of Richard M. Bodenschatz, PS 8213 of the Canton City Engineer's Office, Canton, Ohio, in June 17, 2024.