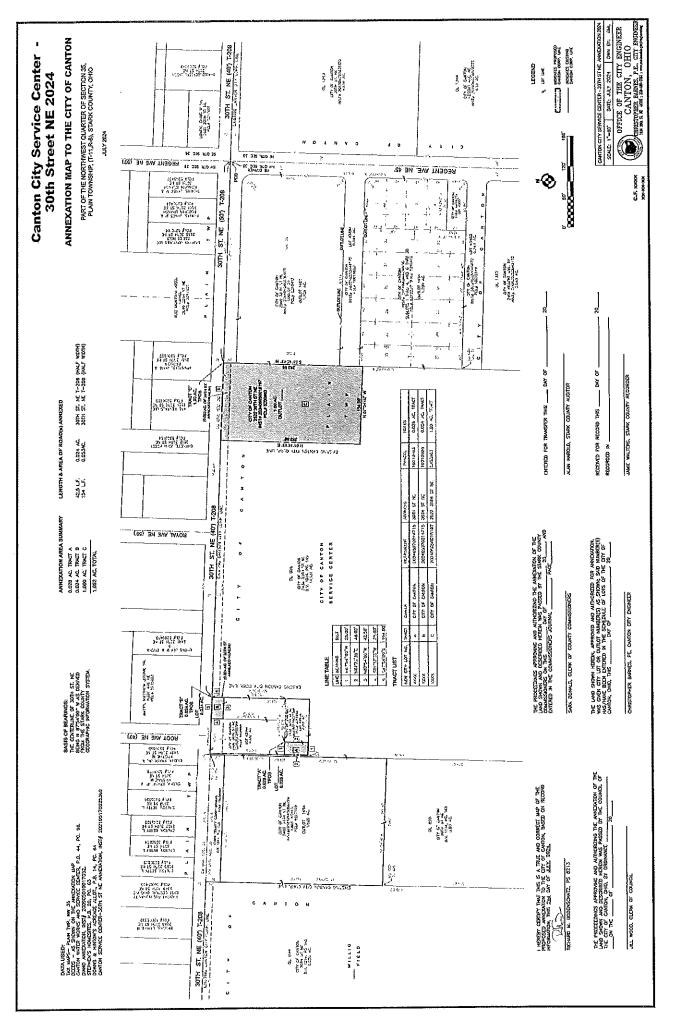

### Canton Service Center 2024 – 30<sup>th</sup> St. NE Annexation Description of a 1.052 Acre Annexation to the City of Canton

a. /·

Situated in the Township of Plain, County of Stark and State of Ohio and known as being part of the Northwest Quarter of Section 35, (T-11,R-8), and being all of a 0.028 acre tract of land (Parcel Number 10010986) currently owned by the City of Canton, OH and recorded in Stark County Recorder's Instrument Number 202405070014715; and being all of a 0.024 acre tract of land (Parcel Number 10010986) currently owned by the City of Canton, OH and recorded in Stark County Recorder's Instrument Number 2024005070014715, also being all of a 1.00 acre tract of land (Parcel 5200863) currently owned by the City of Canton, OH and recorded in Stark County Recorder's Instrument Number 202406050018197; and also being a portion of 30<sup>th</sup> St. NE, and more fully bounded and described as follows, to-wit;

The annexation boundary herein described consists of three non-contiguous tracts of land:

Tract "A" 0.028 Acres

Beginning for the same at the northeast corner of the northwest quarter of section 35; thence N 87°54'00" W along the north line of said quarter section a distance of 1059.94 feet to a point, thence S 01°32'35" W a distance of 150.00 feet to a point, thence N 87°54'00" W parallel to the north quarter section line a distance of 85.00 feet to the True Place of Beginning of the tract herein described;

The above described annexation contains 1.00 acres of land, more or less, of which 0.053 acre is public road right-of-way.

The above described annexation, being three noncontiguous tracts of land, contains 1.052 acres of land, more or less, of which 0.077 acres is public road right-of-way, as compiled from record information under the supervision of Richard M. Bodenschatz, PS 8213 of the Canton City Engineer's Office, Canton, Ohio, in June 17, 2024.

### Canton City Service Center -30th St NE - 2024 Annexation Created July 10th, 2024

200 US Feet \$cale: 1:3,576 Office of the City Engineer

Office of the City Engineer Chris Barnes PE, CPESC, CPSWQ, CPMSM 2436 - 30th St. NE, Canton, OH 44705